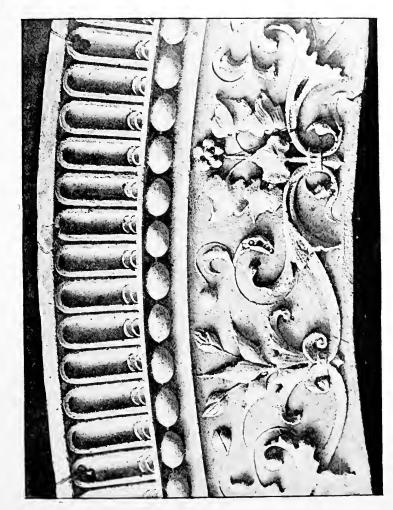

PLATE 1.

TECHNOLOGY ARCHITECTURAL REVIE. .

PLATE 2.

COLUMN DECORATED IN STUCCO, COURTYARD OF THE PALAZZO VECCHIO, FLORENCE.

THE

PLATE 3.

TECHNOLOGY ARCHITECTURAL REVIEW.

, i